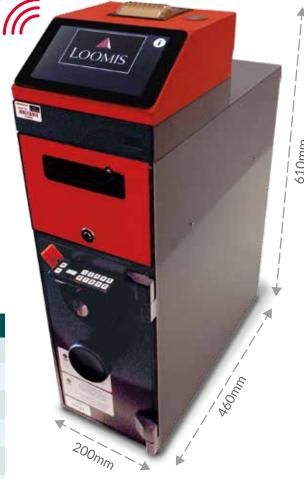

## SafePoint Compact

| Specifications | SDM50                                                                  |
|----------------|------------------------------------------------------------------------|
| Security       | 8mm Steel                                                              |
| Weight         | 68kg                                                                   |
| Capacity       | 1200 notes                                                             |
| Validator      | Single Note Feed - 90 notes per min                                    |
| Dimensions     | W 200mm x D 460mm x H 610mm                                            |
| Others         | Integrated modem Integrated receipt printer Barcode reader OTC Locking |