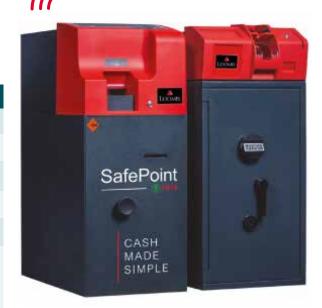

## **SafePoint Store**

SafePoint Store has been developed specifically for larger stores and superstores and is key to handling cash in the digital future.

| Specifications | Model SDM500                                                           |
|----------------|------------------------------------------------------------------------|
| Security       | Up to CEN IV                                                           |
| Weight         | 400kg                                                                  |
| Capacity       | 3000 notes                                                             |
| Validator      | Bulk Note Feed - 360 notes per min                                     |
| Dimensions     | W 455mm x D 685mm x H 1025mm                                           |
| Others         | Integrated modem Integrated receipt printer Barcode reader OTC Locking |

| Specifications | Model SDM500 Coin Sidecar                                  |
|----------------|------------------------------------------------------------|
| Security       | 5mm Steel                                                  |
| Capacity       | 500 Coins                                                  |
| Validator      | 600 Coins per min                                          |
| Dimensions     | W 420mm x D 685mm x H 1045mm                               |
| Others         | Integrated modem Integrated receipt printer Barcode reader |